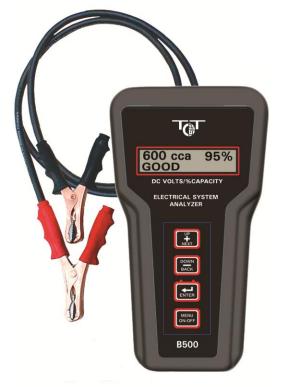

## Model B500 Battery Charging and Starting System Diagnostic Tester

The B500 with Bluetooth wireless printer interface tests all 6V, 12V, and 24V lead acid batteries individually or in parallel and series battery packs. The tester displays the battery or battery pack's condition as % available capacity, rated capacity (i.e. CCA's), state of charge voltage and good or replaces status.

The B500 also tests 6/12/24/36V starter and charging systems including starter draw, alternator and regulator output (loaded/unloaded), and diode ripple. The test data for the last test performed is stored in the memory and can be reviewed either when connected to a battery, or when disconnected from the battery at a later time. This tester also features a two line, 16-character LCD with English, Spanish, French, German, Italian and Dutch language display and print option. Printout of test data can be user programmed to include date and shop name.