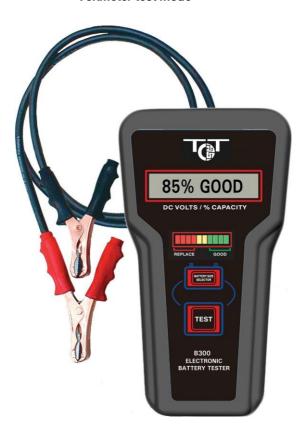

## Model 300 12V Electronic Battery System Tester

The B300 features a testing method that does not require the battery size to be entered into the unit. Simply choose between automotive, truck battery and small automotive type batteries for testing. Eliminates tester input errors and allows the testing of batteries of unknown size. Unit can test batteries as low as 5% state of charge and still give accurate readings. LED Bar Graph immediately displays battery condition upon pressing the TEST button.

- No conversion tables needed for CCA, SAE, IEC, EN, or Ah.
- Battery condition is shown in % of capacity.
- Uses conductance technology
- Tests 12V starting/charging systems (Voltmeter Mode).
- Tests all flooded lead acid including AGM and Gel batteries.
- Multi-colored bar graph displays battery condition.
- Low voltage displayed when charging is necessary.
- Bad cell is detected and displayed.
- Comfortable grip with easy to use clamps.
- Tests discharged batteries
- Patented circuitry.
- Reverse polarity protection
- Made in USA