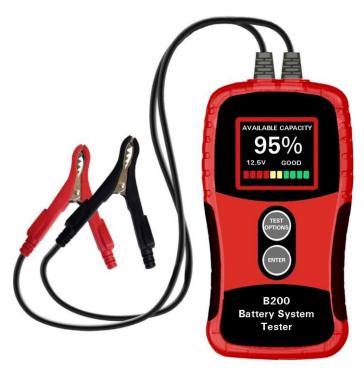

### **Description:**

The low-in-cost Professional Model B 200 tests all 12V lead acid batteries including AGM and GEL batteries from 50 to 1700 CCA's. The tester displays the battery condition as the percent (%) of available capacity, GOOD, MARGINAL, or REPLACE status for easy decision making.

Battery State of Charge voltage is also displayed. TheB 8200 also tests 12V and 24V starter and charging systems including starter draw, alternator, and regulator output (loaded/unloaded), and diode ripple. The voltage range for this tester is 5V to 32V. Volts are displayed in real time as a volt meter.

This tester also features a full-color graphic LCD display with easy to view messages displayed. Reverse polarity protection is provided and loose connection detection is displayed.